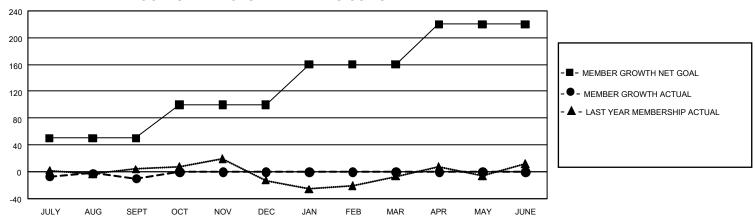

## GMT Constitutional Area 8, Group C

REPORT DOES NOT INCLUDE CLUBS IN UNDISTRICTED AREAS.

| Clubs                 |               |           |               | Members               |                         |                         |                                                    |
|-----------------------|---------------|-----------|---------------|-----------------------|-------------------------|-------------------------|----------------------------------------------------|
| RESULTS FOR 2022-2023 |               |           |               | RESULTS FOR 2022-2023 |                         |                         |                                                    |
| QUARTER               | NEW CLUB GOAL | NEW CLUBS | DROPPED CLUBS | QUARTER MEM           | IBER GROWTH NET<br>GOAL | MEMBER GROWTH<br>ACTUAL | DROPPED MEMBERS<br>ACTUAL (including<br>transfers) |
| JULY/AUG/SEPT         | 0             | 0         | 0             | JULY/AUG/SEPT         | 50                      | 73                      | 70                                                 |
| OCT/NOV/DEC           | 3             | 0         | 0             | OCT/NOV/DEC           | 50                      | 0                       | 0                                                  |
| JAN/FEB/MAR           | 3             | 0         | 0             | JAN/FEB/MAR           | 60                      | 0                       | 0                                                  |
| APR/MAY/JUNE          | 6             | 0         | 0             | APR/MAY/JUNE          | 60                      | 0                       | 0                                                  |

## GOALS AND ACTUAL MEMBERS CUMULATIVE

| DROPPED CLUBS: 0 | 31 CLUBS OF 122 ADDED 1 OR<br>MORE NEW MEMBERS | GENDER DISTRIE          | GENDER DISTRIBUTION                 |  |  |
|------------------|------------------------------------------------|-------------------------|-------------------------------------|--|--|
|                  | WORE NEW WEINBERS                              | MALE                    | 1,042 (52.55%)                      |  |  |
|                  | <del> </del>                                   | FEMALE                  | 941 (47.45%)                        |  |  |
| DROPPED MEMBERS  |                                                | NON BINARY              | 0 (0.00%)                           |  |  |
| DECEASED         |                                                | PREFER NOT TO ANSWEI    | R 0 (0.00%)                         |  |  |
| CLUB CANCELLED   |                                                | TOTAL FAMILY UNIT MEMBE | RS 517                              |  |  |
| OTHER 6          | CLICK HERE FOR                                 |                         |                                     |  |  |
| TOTAL 7          | CUMULATIVE MEMBERSHIP DATA                     | FAMILY MEMBERS PAYING H | FAMILY MEMBERS PAYING HALF DUES 267 |  |  |