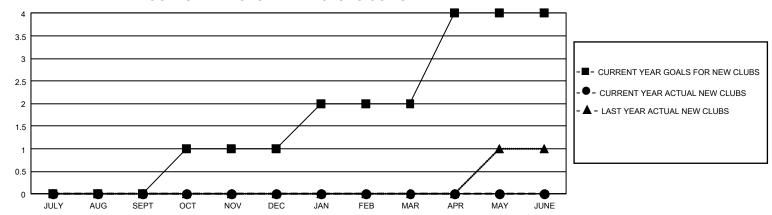

## GMT Constitutional Area 8, Group C

REPORT DOES NOT INCLUDE CLUBS IN UNDISTRICTED AREAS.

| Clubs                 |               |           |               | Members               |                         |                         |                                                    |
|-----------------------|---------------|-----------|---------------|-----------------------|-------------------------|-------------------------|----------------------------------------------------|
| RESULTS FOR 2022-2023 |               |           |               | RESULTS FOR 2022-2023 |                         |                         |                                                    |
| QUARTER               | NEW CLUB GOAL | NEW CLUBS | DROPPED CLUBS | QUARTER MEM           | IBER GROWTH NET<br>GOAL | MEMBER GROWTH<br>ACTUAL | DROPPED MEMBERS<br>ACTUAL (including<br>transfers) |
| JULY/AUG/SEPT         | 0             | 0         | 0             | JULY/AUG/SEPT         | 50                      | 73                      | 70                                                 |
| OCT/NOV/DEC           | 3             | 0         | 0             | OCT/NOV/DEC           | 50                      | 0                       | 0                                                  |
| JAN/FEB/MAR           | 3             | 0         | 0             | JAN/FEB/MAR           | 60                      | 0                       | 0                                                  |
| APR/MAY/JUNE          | 6             | 0         | 0             | APR/MAY/JUNE          | 60                      | 0                       | 0                                                  |

## GOALS AND ACTUAL NEW CLUBS CUMULATIVE